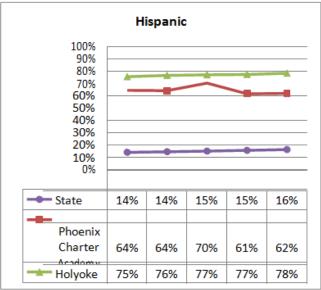

| 2006 | Renewed:                                    | 2011 |

## **Selected Populations - School Years 2007-2012**









| <b>Proposed School Name:</b>       |      | Phoenix Charter Academy Springfield         |      |
|------------------------------------|------|---------------------------------------------|------|
| Proposed Proven Provider:          |      | Phoenix Charter Academy Board of Trustees   |      |
| <b>General School Information:</b> |      | Phoenix Charter Academy School, Chelsea, MA |      |
| <b>Grades Served:</b>              | 9-12 | <b>Current Max Enrollment:</b>              | 225  |
| Year Opened:                       | 2006 | Renewed:                                    | 2011 |

## Enrollment by Race/Ethnicity - School Years 2007-2012