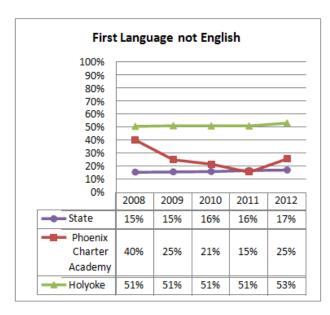

## **Selected Populations - School Years 2007-2012**

| <b>Proposed School Name:</b>       |      | Phoenix Charter Academy Springfield         |      |
|------------------------------------|------|---------------------------------------------|------|
| Proposed Proven Provider:          |      | Phoenix Charter Academy Board of Trustees   |      |
| <b>General School Information:</b> |      | Phoenix Charter Academy School, Chelsea, MA |      |
| <b>Grades Served:</b>              | 9-12 | <b>Current Max Enrollment:</b>              | 225  |
| Year Opened:                       | 2006 | Renewed:                                    | 2011 |