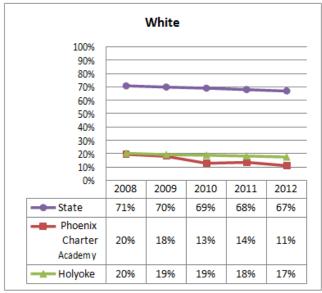

| 2006 | Renewed:                                    | 2011 |

## **Selected Populations - School Years 2007-2012**









| <b>Proposed School Name:</b>       |      | Phoenix Charter Academy Springfield         |      |
|------------------------------------|------|---------------------------------------------|------|
| Proposed Proven Provider:          |      | Phoenix Charter Academy Board of Trustees   |      |
| <b>General School Information:</b> |      | Phoenix Charter Academy School, Chelsea, MA |      |
| <b>Grades Served:</b>              | 9-12 | <b>Current Max Enrollment:</b>              | 225  |
| Year Opened:                       | 2006 | Renewed:                                    | 2011 |

## Enrollment by Race/Ethnicity - School Years 2007-2012