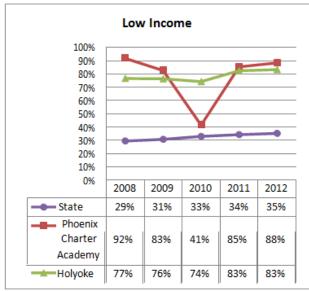

## **Selected Populations - School Years 2007-2012**

| <b>Proposed School Name:</b>       |      | Phoenix Charter Academy Springfield         |      |
|------------------------------------|------|---------------------------------------------|------|
| Proposed Proven Provider:          |      | Phoenix Charter Academy Board of Trustees   |      |
| <b>General School Information:</b> |      | Phoenix Charter Academy School, Chelsea, MA |      |
| <b>Grades Served:</b>              | 9-12 | <b>Current Max Enrollment:</b>              | 225  |
| Year Opened:                       | 2006 | Renewed:                                    | 2011 |