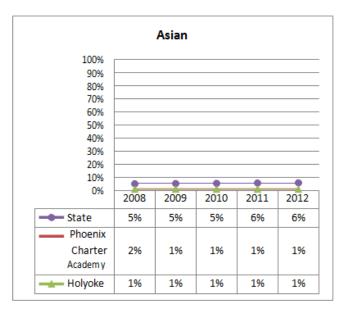

| 2006 | Renewed:                                    | 2011 |

## **Selected Populations - School Years 2007-2012**









| <b>Proposed School Name:</b>       |      | Phoenix Charter Academy Springfield         |      |
|------------------------------------|------|---------------------------------------------|------|
| Proposed Proven Provider:          |      | Phoenix Charter Academy Board of Trustees   |      |
| <b>General School Information:</b> |      | Phoenix Charter Academy School, Chelsea, MA |      |
| <b>Grades Served:</b>              | 9-12 | <b>Current Max Enrollment:</b>              | 225  |
| Year Opened:                       | 2006 | Renewed:                                    | 2011 |

## Enrollment by Race/Ethnicity - School Years 2007-2012