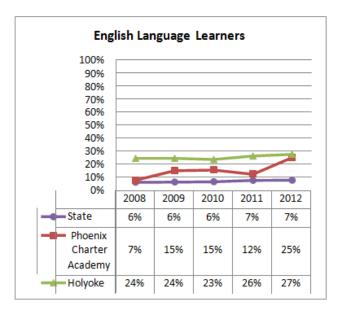

## **Selected Populations - School Years 2007-2012**

| <b>Proposed School Name:</b>       |      | Phoenix Charter Academy Springfield         |      |
|------------------------------------|------|---------------------------------------------|------|
| Proposed Proven Provider:          |      | Phoenix Charter Academy Board of Trustees   |      |
| <b>General School Information:</b> |      | Phoenix Charter Academy School, Chelsea, MA |      |
| <b>Grades Served:</b>              | 9-12 | <b>Current Max Enrollment:</b>              | 225  |
| Year Opened:                       | 2006 | Renewed:                                    | 2011 |