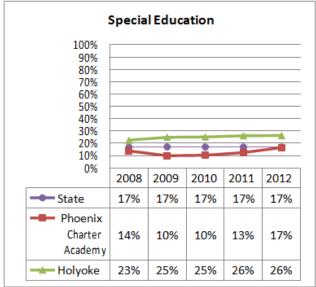

## **Selected Populations - School Years 2007-2012**

| <b>Proposed School Name:</b>       |      | Phoenix Charter Academy Springfield         |      |
|------------------------------------|------|---------------------------------------------|------|
| Proposed Proven Provider:          |      | Phoenix Charter Academy Board of Trustees   |      |
| <b>General School Information:</b> |      | Phoenix Charter Academy School, Chelsea, MA |      |
| <b>Grades Served:</b>              | 9-12 | <b>Current Max Enrollment:</b>              | 225  |
| Year Opened:                       | 2006 | Renewed:                                    | 2011 |