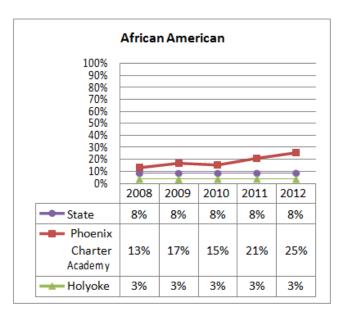

| 2006 | Renewed:                                    | 2011 |

## **Selected Populations - School Years 2007-2012**









| <b>Proposed School Name:</b>       |      | Phoenix Charter Academy Springfield         |      |
|------------------------------------|------|---------------------------------------------|------|
| Proposed Proven Provider:          |      | Phoenix Charter Academy Board of Trustees   |      |
| <b>General School Information:</b> |      | Phoenix Charter Academy School, Chelsea, MA |      |
| <b>Grades Served:</b>              | 9-12 | <b>Current Max Enrollment:</b>              | 225  |
| Year Opened:                       | 2006 | Renewed:                                    | 2011 |

## Enrollment by Race/Ethnicity - School Years 2007-2012