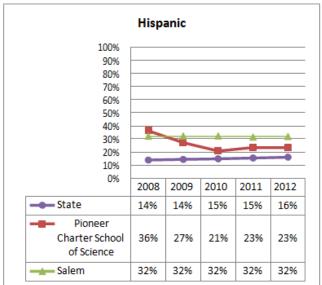

2007 | Renewed:                                            | 2012 |

## **Selected Populations - School Years 2007-2012**









| <b>Proposed School Name:</b> |      | Pioneer Charter School of Science II                |      |
|------------------------------|------|-----------------------------------------------------|------|
| Proposed Proven Provider:    |      | Pioneer Charter School of Science Board of Trustees |      |
| General School Information:  |      | Pioneer Charter School of Science, Everett, MA      |      |
| <b>Grades Served:</b>        | 7-12 | <b>Current Max Enrollment:</b>                      | 360  |
| Year Opened:                 | 2007 | Renewed:                                            | 2012 |

## Enrollment by Race/Ethnicity - School Years 2007-2012