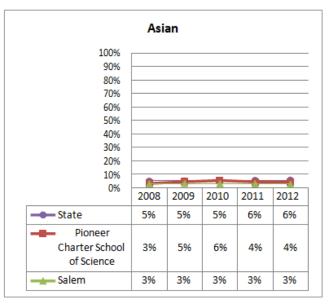

| 2007 | Renewed:                                            | 2012 |

## **Selected Populations - School Years 2007-2012**









| <b>Proposed School Name:</b> |      | Pioneer Charter School of Science II                |      |
|------------------------------|------|-----------------------------------------------------|------|
| Proposed Proven Provider:    |      | Pioneer Charter School of Science Board of Trustees |      |
| General School Information:  |      | Pioneer Charter School of Science, Everett, MA      |      |
| <b>Grades Served:</b>        | 7-12 | <b>Current Max Enrollment:</b>                      | 360  |
| Year Opened:                 | 2007 | Renewed:                                            | 2012 |

## Enrollment by Race/Ethnicity - School Years 2007-2012