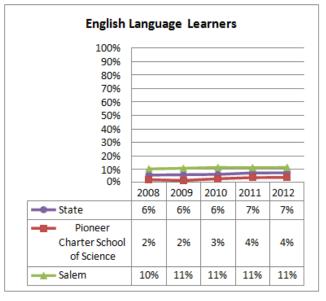

## **Selected Populations - School Years 2007-2012**

| <b>Proposed School Name:</b> |      | Pioneer Charter School of Science II                |      |
|------------------------------|------|-----------------------------------------------------|------|
| Proposed Proven Provider:    |      | Pioneer Charter School of Science Board of Trustees |      |
| General School Information:  |      | Pioneer Charter School of Science, Everett, MA      |      |
| <b>Grades Served:</b>        | 7-12 | <b>Current Max Enrollment:</b>                      | 360  |
| Year Opened:                 | 2007 | Renewed:                                            | 2012 |