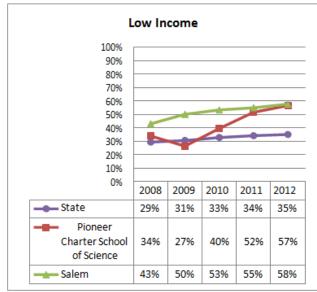

## **Selected Populations - School Years 2007-2012**

| <b>Proposed School Name:</b> |      | Pioneer Charter School of Science II                |      |
|------------------------------|------|-----------------------------------------------------|------|
| Proposed Proven Provider:    |      | Pioneer Charter School of Science Board of Trustees |      |
| General School Information:  |      | Pioneer Charter School of Science, Everett, MA      |      |
| <b>Grades Served:</b>        | 7-12 | <b>Current Max Enrollment:</b>                      | 360  |
| Year Opened:                 | 2007 | Renewed:                                            | 2012 |