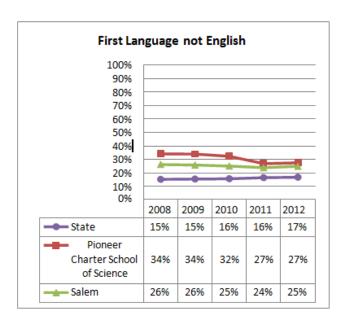

## **Selected Populations - School Years 2007-2012**

| <b>Proposed School Name:</b> |      | Pioneer Charter School of Science II                |      |
|------------------------------|------|-----------------------------------------------------|------|
| Proposed Proven Provider:    |      | Pioneer Charter School of Science Board of Trustees |      |
| General School Information:  |      | Pioneer Charter School of Science, Everett, MA      |      |
| <b>Grades Served:</b>        | 7-12 | <b>Current Max Enrollment:</b>                      | 360  |
| Year Opened:                 | 2007 | Renewed:                                            | 2012 |