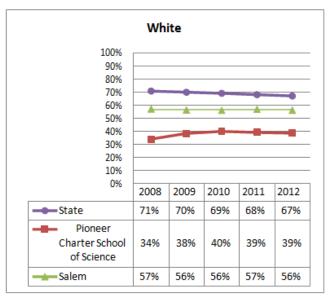

07 | Renewed:                                            | 2012 |

## **Selected Populations - School Years 2007-2012**









| <b>Proposed School Name:</b> |      | Pioneer Charter School of Science II                |      |
|------------------------------|------|-----------------------------------------------------|------|
| Proposed Proven Provider:    |      | Pioneer Charter School of Science Board of Trustees |      |
| General School Information:  |      | Pioneer Charter School of Science, Everett, MA      |      |
| <b>Grades Served:</b>        | 7-12 | <b>Current Max Enrollment:</b>                      | 360  |
| Year Opened:                 | 2007 | Renewed:                                            | 2012 |

## Enrollment by Race/Ethnicity - School Years 2007-2012