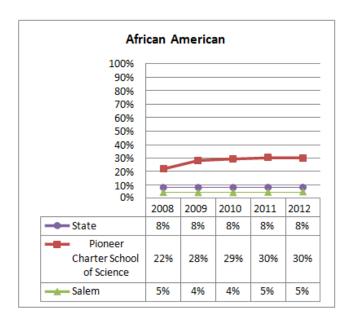

| 2007 | Renewed:                                            | 2012 |

## **Selected Populations - School Years 2007-2012**









| <b>Proposed School Name:</b> |      | Pioneer Charter School of Science II                |      |
|------------------------------|------|-----------------------------------------------------|------|
| Proposed Proven Provider:    |      | Pioneer Charter School of Science Board of Trustees |      |
| General School Information:  |      | Pioneer Charter School of Science, Everett, MA      |      |
| <b>Grades Served:</b>        | 7-12 | <b>Current Max Enrollment:</b>                      | 360  |
| Year Opened:                 | 2007 | Renewed:                                            | 2012 |

## Enrollment by Race/Ethnicity - School Years 2007-2012