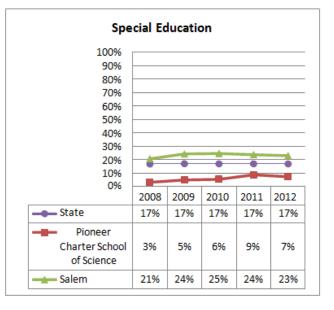

## **Selected Populations - School Years 2007-2012**

| <b>Proposed School Name:</b> |      | Pioneer Charter School of Science II                |      |
|------------------------------|------|-----------------------------------------------------|------|
| Proposed Proven Provider:    |      | Pioneer Charter School of Science Board of Trustees |      |
| General School Information:  |      | Pioneer Charter School of Science, Everett, MA      |      |
| <b>Grades Served:</b>        | 7-12 | <b>Current Max Enrollment:</b>                      | 360  |
| Year Opened:                 | 2007 | Renewed:                                            | 2012 |