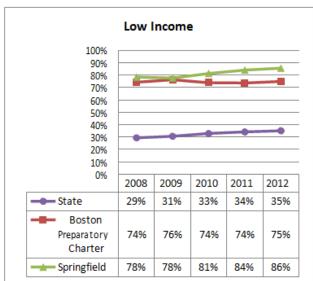

## **Selected Populations - School Years 2007-2012**

| <b>Proposed School Name:</b> |      | Springfield Collegiate Charter School (proposed grades K-8) |            |
|------------------------------|------|-------------------------------------------------------------|------------|
| Proposed Proven Provider:    |      | Building Excellent Schools                                  |            |
| General School Information:  |      | Boston Preparatory Charter Public School, Boston, MA        |            |
| <b>Grades Served:</b>        | 6-12 | <b>Current Max Enrollment:</b>                              | 400        |
| Year Opened:                 | 1998 | Renewed:                                                    | 2003, 2008 |