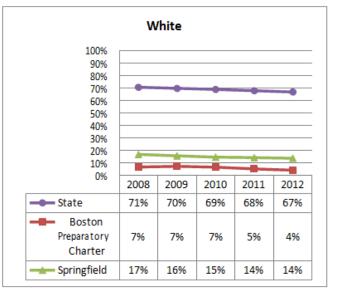

ulations - School Years 2007-2012**









| <b>Proposed School Name:</b> |      | Springfield Collegiate Charter School (proposed grades K-8) |            |
|------------------------------|------|-------------------------------------------------------------|------------|
| Proposed Proven Provider:    |      | Building Excellent Schools                                  |            |
| General School Information:  |      | Boston Preparatory Charter Public School, Boston, MA        |            |
| <b>Grades Served:</b>        | 6-12 | <b>Current Max Enrollment:</b>                              | 400        |
| Year Opened:                 | 1998 | Renewed:                                                    | 2003, 2008 |

## Enrollment by Race/Ethnicity - School Years 2007-2012