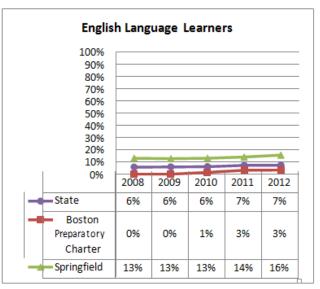

## **Selected Populations - School Years 2007-2012**

| <b>Proposed School Name:</b> |      | Springfield Collegiate Charter School (proposed grades K-8) |            |
|------------------------------|------|-------------------------------------------------------------|------------|
| Proposed Proven Provider:    |      | Building Excellent Schools                                  |            |
| General School Information:  |      | Boston Preparatory Charter Public School, Boston, MA        |            |
| <b>Grades Served:</b>        | 6-12 | <b>Current Max Enrollment:</b>                              | 400        |
| Year Opened:                 | 1998 | Renewed:                                                    | 2003, 2008 |