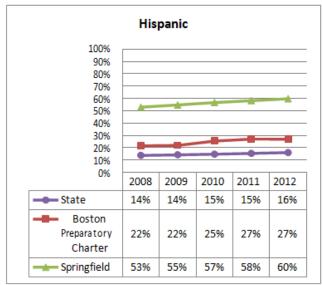

opulations - School Years 2007-2012**









| <b>Proposed School Name:</b> |      | Springfield Collegiate Charter School (proposed grades K-8) |            |
|------------------------------|------|-------------------------------------------------------------|------------|
| Proposed Proven Provider:    |      | Building Excellent Schools                                  |            |
| General School Information:  |      | Boston Preparatory Charter Public School, Boston, MA        |            |
| <b>Grades Served:</b>        | 6-12 | <b>Current Max Enrollment:</b>                              | 400        |
| Year Opened:                 | 1998 | Renewed:                                                    | 2003, 2008 |

## Enrollment by Race/Ethnicity - School Years 2007-2012