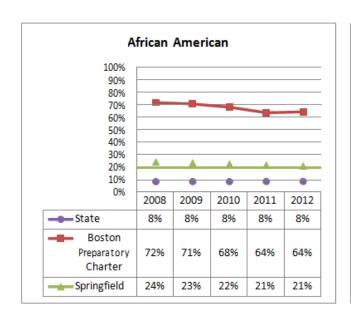

ed Populations - School Years 2007-2012**









| <b>Proposed School Name:</b> |      | Springfield Collegiate Charter School (proposed grades K-8) |            |
|------------------------------|------|-------------------------------------------------------------|------------|
| Proposed Proven Provider:    |      | Building Excellent Schools                                  |            |
| General School Information:  |      | Boston Preparatory Charter Public School, Boston, MA        |            |
| <b>Grades Served:</b>        | 6-12 | <b>Current Max Enrollment:</b>                              | 400        |
| Year Opened:                 | 1998 | Renewed:                                                    | 2003, 2008 |

## Enrollment by Race/Ethnicity - School Years 2007-2012