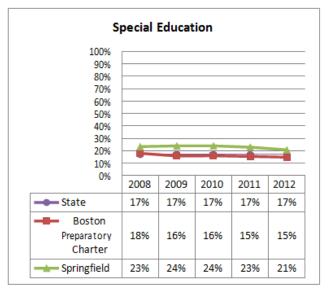

## **Selected Populations - School Years 2007-2012**

| <b>Proposed School Name:</b> |      | Springfield Collegiate Charter School (proposed grades K-8) |            |
|------------------------------|------|-------------------------------------------------------------|------------|
| Proposed Proven Provider:    |      | Building Excellent Schools                                  |            |
| General School Information:  |      | Boston Preparatory Charter Public School, Boston, MA        |            |
| <b>Grades Served:</b>        | 6-12 | <b>Current Max Enrollment:</b>                              | 400        |
| Year Opened:                 | 1998 | Renewed:                                                    | 2003, 2008 |