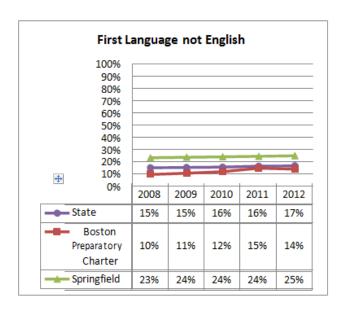

## **Selected Populations - School Years 2007-2012**

| <b>Proposed School Name:</b> |      | Springfield Collegiate Charter School (proposed grades K-8) |            |
|------------------------------|------|-------------------------------------------------------------|------------|
| Proposed Proven Provider:    |      | Building Excellent Schools                                  |            |
| General School Information:  |      | Boston Preparatory Charter Public School, Boston, MA        |            |
| <b>Grades Served:</b>        | 6-12 | <b>Current Max Enrollment:</b>                              | 400        |
| Year Opened:                 | 1998 | Renewed:                                                    | 2003, 2008 |