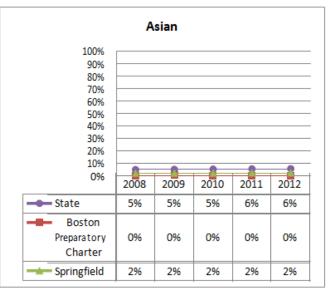

Populations - School Years 2007-2012**









| <b>Proposed School Name:</b> |      | Springfield Collegiate Charter School (proposed grades K-8) |            |
|------------------------------|------|-------------------------------------------------------------|------------|
| Proposed Proven Provider:    |      | Building Excellent Schools                                  |            |
| General School Information:  |      | Boston Preparatory Charter Public School, Boston, MA        |            |
| <b>Grades Served:</b>        | 6-12 | <b>Current Max Enrollment:</b>                              | 400        |
| Year Opened:                 | 1998 | Renewed:                                                    | 2003, 2008 |

## Enrollment by Race/Ethnicity - School Years 2007-2012