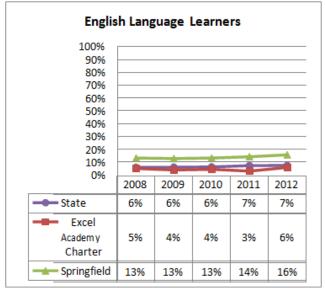

## **Selected Populations - School Years 2007-2012**

| Proposed School Name:       |      | Springfield Collegiate Charter School (proposed grade K-8) |      |
|-----------------------------|------|------------------------------------------------------------|------|
| Proposed Proven Provider:   |      | Building Excellent Schools                                 |      |
| General School Information: |      | Excel Academy Charter, Boston, MA                          |      |
| <b>Grades Served:</b>       | 5-8  | <b>Current Max Enrollment:</b>                             | 300  |
| Year Opened:                | 2003 | Renewed:                                                   | 2008 |