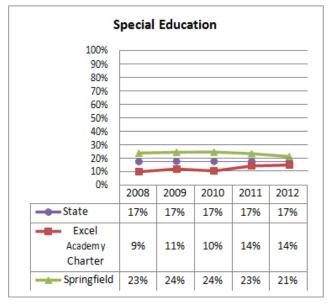

## **Selected Populations - School Years 2007-2012**

| Proposed School Name:       |      | Springfield Collegiate Charter School (proposed grade K-8) |      |
|-----------------------------|------|------------------------------------------------------------|------|
| Proposed Proven Provider:   |      | Building Excellent Schools                                 |      |
| General School Information: |      | Excel Academy Charter, Boston, MA                          |      |
| <b>Grades Served:</b>       | 5-8  | <b>Current Max Enrollment:</b>                             | 300  |
| Year Opened:                | 2003 | Renewed:                                                   | 2008 |