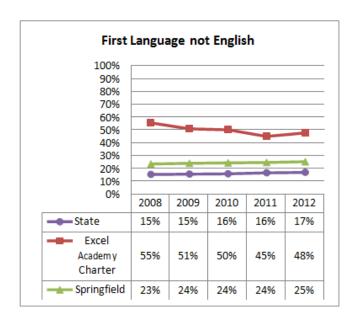

## **Selected Populations - School Years 2007-2012**

| Proposed School Name:       |      | Springfield Collegiate Charter School (proposed grade K-8) |      |
|-----------------------------|------|------------------------------------------------------------|------|
| Proposed Proven Provider:   |      | Building Excellent Schools                                 |      |
| General School Information: |      | Excel Academy Charter, Boston, MA                          |      |
| <b>Grades Served:</b>       | 5-8  | <b>Current Max Enrollment:</b>                             | 300  |
| Year Opened:                | 2003 | Renewed:                                                   | 2008 |