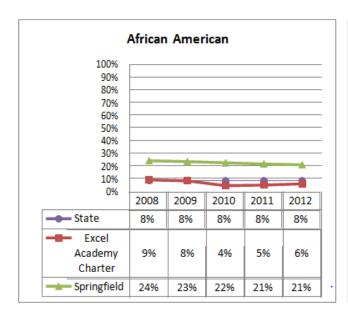

| 2008 |

## **Selected Populations - School Years 2007-2012**









| Proposed School Name:       |      | Springfield Collegiate Charter School (proposed grade K-8) |      |
|-----------------------------|------|------------------------------------------------------------|------|
| Proposed Proven Provider:   |      | Building Excellent Schools                                 |      |
| General School Information: |      | Excel Academy Charter, Boston, MA                          |      |
| <b>Grades Served:</b>       | 5-8  | <b>Current Max Enrollment:</b>                             | 300  |
| Year Opened:                | 2003 | Renewed:                                                   | 2008 |

## Enrollment by Race/Ethnicity - School Years 2007-2012