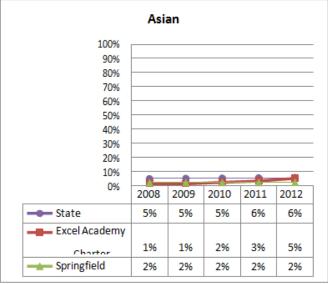

| 2008 |

## **Selected Populations - School Years 2007-2012**









| Proposed School Name:       |      | Springfield Collegiate Charter School (proposed grade K-8) |      |
|-----------------------------|------|------------------------------------------------------------|------|
| Proposed Proven Provider:   |      | Building Excellent Schools                                 |      |
| General School Information: |      | Excel Academy Charter, Boston, MA                          |      |
| <b>Grades Served:</b>       | 5-8  | <b>Current Max Enrollment:</b>                             | 300  |
| Year Opened:                | 2003 | Renewed:                                                   | 2008 |

## Enrollment by Race/Ethnicity - School Years 2007-2012