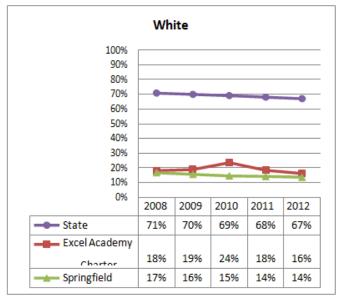

| 2008 |

## **Selected Populations - School Years 2007-2012**









| Proposed School Name:       |      | Springfield Collegiate Charter School (proposed grade K-8) |      |
|-----------------------------|------|------------------------------------------------------------|------|
| Proposed Proven Provider:   |      | Building Excellent Schools                                 |      |
| General School Information: |      | Excel Academy Charter, Boston, MA                          |      |
| <b>Grades Served:</b>       | 5-8  | <b>Current Max Enrollment:</b>                             | 300  |
| Year Opened:                | 2003 | Renewed:                                                   | 2008 |

## Enrollment by Race/Ethnicity - School Years 2007-2012