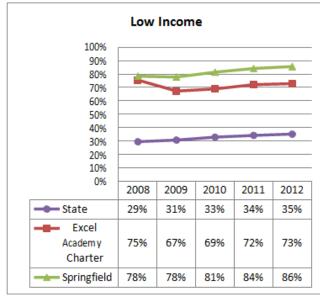

## **Selected Populations - School Years 2007-2012**

| Proposed School Name:       |      | Springfield Collegiate Charter School (proposed grade K-8) |      |
|-----------------------------|------|------------------------------------------------------------|------|
| Proposed Proven Provider:   |      | Building Excellent Schools                                 |      |
| General School Information: |      | Excel Academy Charter, Boston, MA                          |      |
| <b>Grades Served:</b>       | 5-8  | <b>Current Max Enrollment:</b>                             | 300  |
| Year Opened:                | 2003 | Renewed:                                                   | 2008 |