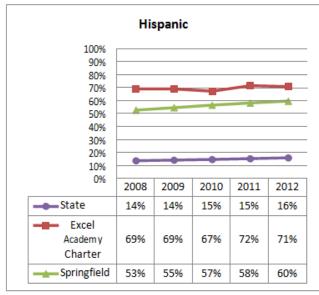

| 2008 |

## **Selected Populations - School Years 2007-2012**









| Proposed School Name:       |      | Springfield Collegiate Charter School (proposed grade K-8) |      |
|-----------------------------|------|------------------------------------------------------------|------|
| Proposed Proven Provider:   |      | Building Excellent Schools                                 |      |
| General School Information: |      | Excel Academy Charter, Boston, MA                          |      |
| <b>Grades Served:</b>       | 5-8  | <b>Current Max Enrollment:</b>                             | 300  |
| Year Opened:                | 2003 | Renewed:                                                   | 2008 |

## Enrollment by Race/Ethnicity - School Years 2007-2012