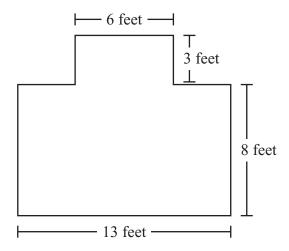

Kiesha plans to carpet the floor of her bedroom. A diagram of the floor is shown below.

c. What is the area, in square feet, of the floor? Show or explain how you got your answer.