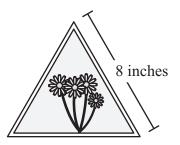

Kiesha is decorating her bedroom. She wants to put ribbon around the picture shown below.

The picture is in the shape of an equilateral triangle.

a. What is the perimeter, in inches, of the picture? Show or explain how you got your answer.