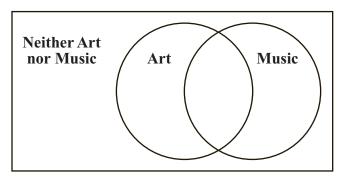

In your Student Answer Booklet, copy the Venn diagram below.

## **Art and Music Enrollment**

- b. Use the information given above to complete the Venn diagram you copied.
- c. What is the number of students who are enrolled in neither Art nor Music? Show or explain how you got your answer.