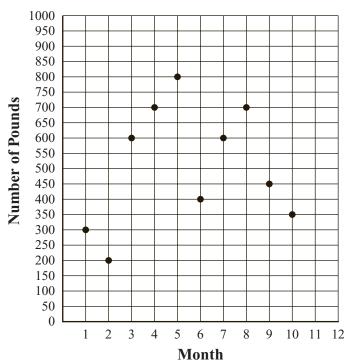

The scatterplot below shows the number of pounds of newspaper that a recycling club recycled per month for 10 months.

- a. What is the total number of months for which more than 500 pounds of newspaper was recycled per month?
- b. What is the range of the numbers of pounds of newspaper recycled per month for the 10 months? Show or explain how you got your answer.
- c. What is the median number of pounds of newspaper recycled per month for the 10 months? Show or explain how you got your answer.

During months 11 and 12, the club recycled a combined total of 600 pounds of newspaper. The range of the numbers of pounds of newspaper recycled per month for the 12 months is the same as the range for the 10 months.

d. What is the median number of pounds of newspaper recycled per month for the 12 months? Show or explain how you got your answer.