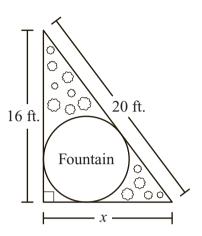

A flower bed in the shape of a right triangle has a circular fountain in it. The flower bed and some of its measurements are shown in the diagram below.

The perimeter of the flower bed is 48 feet.

- a. What is x, the length in feet of the third side of the flower bed? Show or explain how you got your answer.
- b. What is the area, in square feet, of the flower bed, including the fountain? Show or explain how you got your answer.

The circumference of the fountain is  $8\pi$  feet.

- c. What is the radius, in feet, of the fountain? Show or explain how you got your answer.
- d. What is the area, in square feet, of the flower bed, **not** including the fountain? Show or explain how you got your answer.