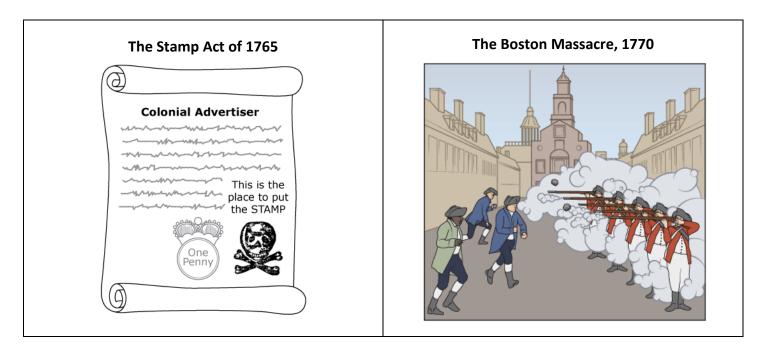

## **Handout 1: Events Leading to the American Revolution**

**Directions**: Two of the events that led to the American Revolution are shown. Select **one** event and explain how it helped lead to the American Revolution.

Explain how the Stamp Act or the Boston Massacre helped lead to the American Revolution.