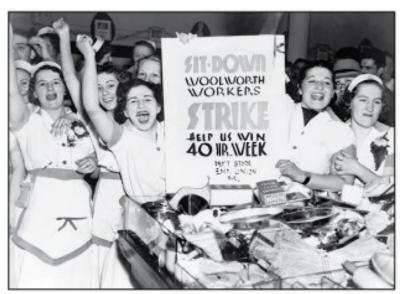

## What is the role of individuals in supporting a healthy democracy?

**Directions:** The following photograph shows a group of workers at a Woolworth department store in New York. The photograph was taken in 1937. Analyze and discuss the image as a class. Then answer the questions below with your group. Each student should complete their own handout.

Courtesy of Library of Congress

| 1. | Explain what the individuals in the photograph want to achieve. Use details from the image to support your reasoning. |
|----|-----------------------------------------------------------------------------------------------------------------------|
|    |                                                                                                                       |
|    |                                                                                                                       |
| 2. | Explain how an activity like the one shown in the photograph supports a healthy democracy.                            |
|    |                                                                                                                       |
|    |                                                                                                                       |