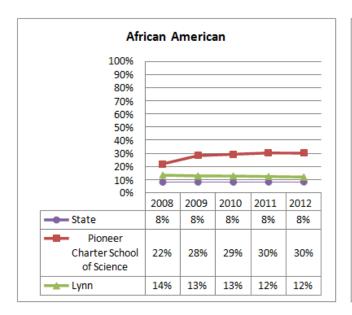

| 2012 |

## **Selected Populations - School Years 2007-2012**









| Proposed School Name:              |      | Pioneer Charter School of Science II                |      |
|------------------------------------|------|-----------------------------------------------------|------|
| <b>Proposed Proven Provider:</b>   |      | Pioneer Charter School of Science Board of Trustees |      |
| <b>General School Information:</b> |      | Pioneer Charter School of Science, Everett, MA      |      |
| Grades Served:                     | 7-12 | <b>Current Max Enrollment:</b>                      | 360  |
| Year Opened:                       | 2007 | Renewed:                                            | 2012 |

## **Enrollment by Race/Ethnicity - School Years 2007-2012**