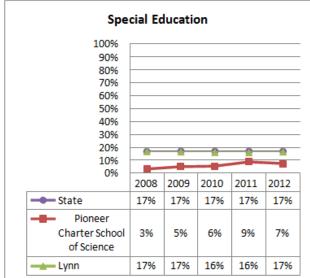

## **Selected Populations - School Years 2007-2012**

| Proposed School Name:              |      | Pioneer Charter School of Science II                |      |
|------------------------------------|------|-----------------------------------------------------|------|
| <b>Proposed Proven Provider:</b>   |      | Pioneer Charter School of Science Board of Trustees |      |
| <b>General School Information:</b> |      | Pioneer Charter School of Science, Everett, MA      |      |
| Grades Served:                     | 7-12 | <b>Current Max Enrollment:</b>                      | 360  |
| Year Opened:                       | 2007 | Renewed:                                            | 2012 |