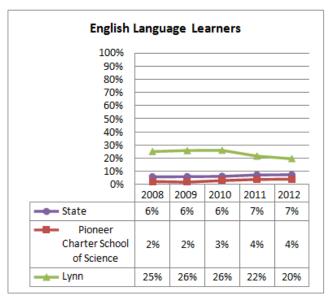

## **Selected Populations - School Years 2007-2012**

| Proposed School Name:              |      | Pioneer Charter School of Science II                |      |
|------------------------------------|------|-----------------------------------------------------|------|
| <b>Proposed Proven Provider:</b>   |      | Pioneer Charter School of Science Board of Trustees |      |
| <b>General School Information:</b> |      | Pioneer Charter School of Science, Everett, MA      |      |
| Grades Served:                     | 7-12 | <b>Current Max Enrollment:</b>                      | 360  |
| Year Opened:                       | 2007 | Renewed:                                            | 2012 |