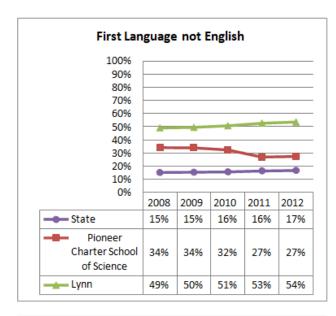

## **Selected Populations - School Years 2007-2012**

| Proposed School Name:              |      | Pioneer Charter School of Science II                |      |
|------------------------------------|------|-----------------------------------------------------|------|
| <b>Proposed Proven Provider:</b>   |      | Pioneer Charter School of Science Board of Trustees |      |
| <b>General School Information:</b> |      | Pioneer Charter School of Science, Everett, MA      |      |
| Grades Served:                     | 7-12 | <b>Current Max Enrollment:</b>                      | 360  |
| Year Opened:                       | 2007 | Renewed:                                            | 2012 |