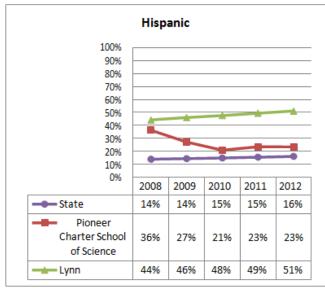

| 2012 |

## **Selected Populations - School Years 2007-2012**









| Proposed School Name:              |      | Pioneer Charter School of Science II                |      |
|------------------------------------|------|-----------------------------------------------------|------|
| <b>Proposed Proven Provider:</b>   |      | Pioneer Charter School of Science Board of Trustees |      |
| <b>General School Information:</b> |      | Pioneer Charter School of Science, Everett, MA      |      |
| Grades Served:                     | 7-12 | <b>Current Max Enrollment:</b>                      | 360  |
| Year Opened:                       | 2007 | Renewed:                                            | 2012 |

## **Enrollment by Race/Ethnicity - School Years 2007-2012**