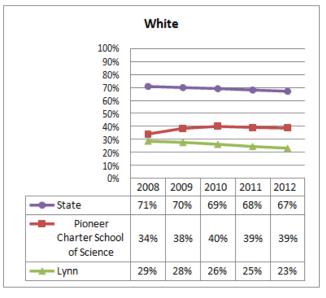

| 2012 |

## **Selected Populations - School Years 2007-2012**









| Proposed School Name:              |      | Pioneer Charter School of Science II                |      |
|------------------------------------|------|-----------------------------------------------------|------|
| <b>Proposed Proven Provider:</b>   |      | Pioneer Charter School of Science Board of Trustees |      |
| <b>General School Information:</b> |      | Pioneer Charter School of Science, Everett, MA      |      |
| Grades Served:                     | 7-12 | <b>Current Max Enrollment:</b>                      | 360  |
| Year Opened:                       | 2007 | Renewed:                                            | 2012 |

## **Enrollment by Race/Ethnicity - School Years 2007-2012**