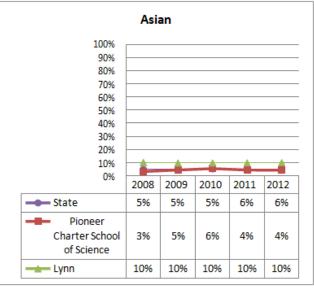

| 2012 |

## **Selected Populations - School Years 2007-2012**









| Proposed School Name:              |      | Pioneer Charter School of Science II                |      |
|------------------------------------|------|-----------------------------------------------------|------|
| <b>Proposed Proven Provider:</b>   |      | Pioneer Charter School of Science Board of Trustees |      |
| <b>General School Information:</b> |      | Pioneer Charter School of Science, Everett, MA      |      |
| Grades Served:                     | 7-12 | <b>Current Max Enrollment:</b>                      | 360  |
| Year Opened:                       | 2007 | Renewed:                                            | 2012 |

## **Enrollment by Race/Ethnicity - School Years 2007-2012**