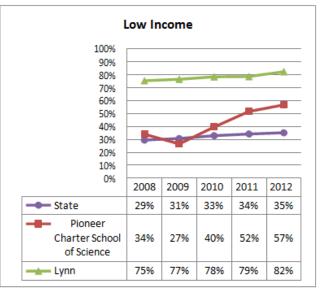

## **Selected Populations - School Years 2007-2012**

| Proposed School Name:              |      | Pioneer Charter School of Science II                |      |
|------------------------------------|------|-----------------------------------------------------|------|
| <b>Proposed Proven Provider:</b>   |      | Pioneer Charter School of Science Board of Trustees |      |
| <b>General School Information:</b> |      | Pioneer Charter School of Science, Everett, MA      |      |
| Grades Served:                     | 7-12 | <b>Current Max Enrollment:</b>                      | 360  |
| Year Opened:                       | 2007 | Renewed:                                            | 2012 |