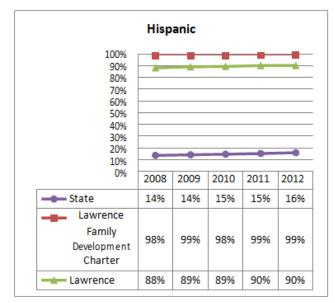

arter Schools and School Redesign

| Proposed School Name:       |      | YouthBuild Charter Academy (proposed grades 9-12)        |                  |
|-----------------------------|------|----------------------------------------------------------|------------------|
| Proposed Proven Provider:   |      | Lawrence Family Development Education Fund               |                  |
| General School Information: |      | Lawrence Family Development Charter School, Lawrence, MA |                  |
| Grades Served:              | K-8  | <b>Current Max Enrollment:</b>                           | 800              |
| Year Opened:                | 1995 | Renewed:                                                 | 2000, 2005, 2010 |

## Enrollment by Race/Ethnicity - School Years 2007-2012