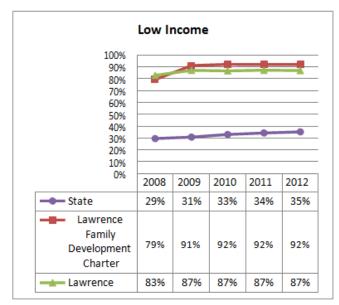

| Proposed School Name:       |      | YouthBuild Charter Academy (proposed grades 9-12)        |                  |
|-----------------------------|------|----------------------------------------------------------|------------------|
| Proposed Proven Provider:   |      | Lawrence Family Development Education Fund               |                  |
| General School Information: |      | Lawrence Family Development Charter School, Lawrence, MA |                  |
| Grades Served:              | K-8  | <b>Current Max Enrollment:</b>                           | 800              |
| Year Opened:                | 1995 | Renewed:                                                 | 2000, 2005, 2010 |

## Selected Populations - School Years 2007-2012









## Massachusetts Department of Elementary and Secondary Education Office of Charter Schools and School Redesign

| Proposed School Name:       |      | YouthBuild Charter Academy (proposed grades 9-12)        |                  |
|-----------------------------|------|----------------------------------------------------------|------------------|
| Proposed Proven Provider:   |      | Lawrence Family Development Education Fund               |                  |
| General School Information: |      | Lawrence Family Development Charter School, Lawrence, MA |                  |
| Grades Served:              | K-8  | <b>Current Max Enrollment:</b>                           | 800              |
| Year Opened:                | 1995 | Renewed:                                                 |