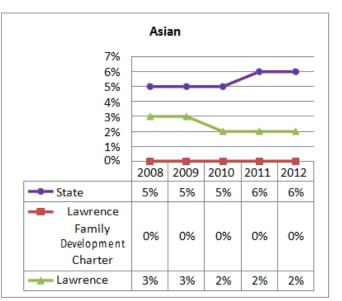

Charter Schools and School Redesign

| Proposed School Name:       |      | YouthBuild Charter Academy (proposed grades 9-12)        |                  |
|-----------------------------|------|----------------------------------------------------------|------------------|
| Proposed Proven Provider:   |      | Lawrence Family Development Education Fund               |                  |
| General School Information: |      | Lawrence Family Development Charter School, Lawrence, MA |                  |
| Grades Served:              | K-8  | <b>Current Max Enrollment:</b>                           | 800              |
| Year Opened:                | 1995 | Renewed:                                                 | 2000, 2005, 2010 |

## Enrollment by Race/Ethnicity - School Years 2007-2012