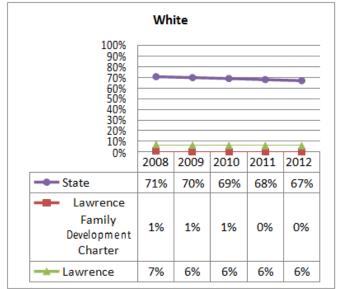

ter Schools and School Redesign

| Proposed School Name:       |      | YouthBuild Charter Academy (proposed grades 9-12)        |                  |
|-----------------------------|------|----------------------------------------------------------|------------------|
| Proposed Proven Provider:   |      | Lawrence Family Development Education Fund               |                  |
| General School Information: |      | Lawrence Family Development Charter School, Lawrence, MA |                  |
| Grades Served:              | K-8  | <b>Current Max Enrollment:</b>                           | 800              |
| Year Opened:                | 1995 | Renewed:                                                 | 2000, 2005, 2010 |

## Enrollment by Race/Ethnicity - School Years 2007-2012