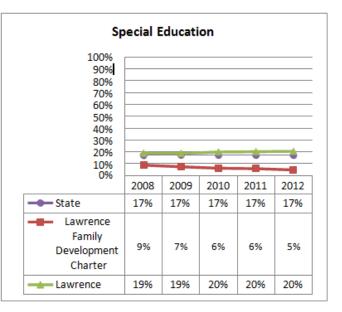

| Proposed School Name:       |      | YouthBuild Charter Academy (proposed grades 9-12)        |                  |
|-----------------------------|------|----------------------------------------------------------|------------------|
| Proposed Proven Provider:   |      | Lawrence Family Development Education Fund               |                  |
| General School Information: |      | Lawrence Family Development Charter School, Lawrence, MA |                  |
| Grades Served:              | K-8  | <b>Current Max Enrollment:</b>                           | 800              |
| Year Opened:                | 1995 | Renewed:                                                 | 2000, 2005, 2010 |

## Selected Populations - School Years 2007-2012









## Massachusetts Department of Elementary and Secondary Education Office of Charter Schools and School Redesign

| Proposed School Name:       |      | YouthBuild Charter Academy (proposed grades 9-12)        |                  |
|-----------------------------|------|----------------------------------------------------------|------------------|
| Proposed Proven Provider:   |      | Lawrence Family Development Education Fund               |                  |
| General School Information: |      | Lawrence Family Development Charter School, Lawrence, MA |                  |
| Grades Served:              | K-8  | <b>Current Max Enrollment:</b>                           | 800              |
| Year Opened:                | 1995 | Renewed:                                                 | 20