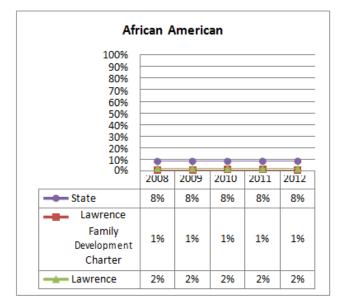

f Charter Schools and School Redesign

| Proposed School Name:       |      | YouthBuild Charter Academy (proposed grades 9-12)        |                  |
|-----------------------------|------|----------------------------------------------------------|------------------|
| Proposed Proven Provider:   |      | Lawrence Family Development Education Fund               |                  |
| General School Information: |      | Lawrence Family Development Charter School, Lawrence, MA |                  |
| Grades Served:              | K-8  | <b>Current Max Enrollment:</b>                           | 800              |
| Year Opened:                | 1995 | Renewed:                                                 | 2000, 2005, 2010 |

## Enrollment by Race/Ethnicity - School Years 2007-2012