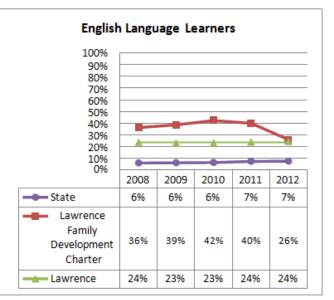

| Proposed School Name:       |      | YouthBuild Charter Academy (proposed grades 9-12)        |                  |
|-----------------------------|------|----------------------------------------------------------|------------------|
| Proposed Proven Provider:   |      | Lawrence Family Development Education Fund               |                  |
| General School Information: |      | Lawrence Family Development Charter School, Lawrence, MA |                  |
| Grades Served:              | K-8  | <b>Current Max Enrollment:</b>                           | 800              |
| Year Opened:                | 1995 | Renewed:                                                 | 2000, 2005, 2010 |

## Selected Populations - School Years 2007-2012









## Massachusetts Department of Elementary and Secondary Education Office of Charter Schools and School Redesign

| Proposed School Name:       |      | YouthBuild Charter Academy (proposed grades 9-12)        |                  |
|-----------------------------|------|----------------------------------------------------------|------------------|
| Proposed Proven Provider:   |      | Lawrence Family Development Education Fund               |                  |
| General School Information: |      | Lawrence Family Development Charter School, Lawrence, MA |                  |
| Grades Served:              | K-8  | <b>Current Max Enrollment:</b>                           | 800              |
| Year Opened:                | 1995 | Renewed: