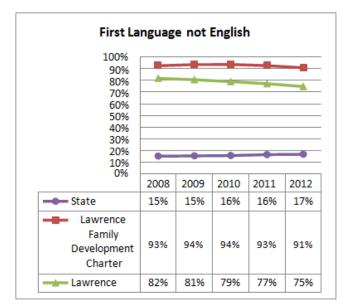

| Proposed School Name:       |      | YouthBuild Charter Academy (proposed grades 9-12)        |                  |
|-----------------------------|------|----------------------------------------------------------|------------------|
| Proposed Proven Provider:   |      | Lawrence Family Development Education Fund               |                  |
| General School Information: |      | Lawrence Family Development Charter School, Lawrence, MA |                  |
| Grades Served:              | K-8  | <b>Current Max Enrollment:</b>                           | 800              |
| Year Opened:                | 1995 | Renewed:                                                 | 2000, 2005, 2010 |

## Selected Populations - School Years 2007-2012









## Massachusetts Department of Elementary and Secondary Education Office of Charter Schools and School Redesign

| Proposed School Name:       |      | YouthBuild Charter Academy (proposed grades 9-12)        |                  |
|-----------------------------|------|----------------------------------------------------------|------------------|
| Proposed Proven Provider:   |      | Lawrence Family Development Education Fund               |                  |
| General School Information: |      | Lawrence Family Development Charter School, Lawrence, MA |                  |
| Grades Served:              | K-8  | <b>Current Max Enrollment:</b>                           | 800              |
| Year Opened:                | 1995 | Renewed: