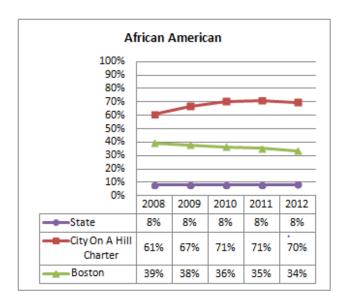

Selected Populations - School Years 2007-2012**









| <b>Proposed School Name:</b>     |      | City on a Hill Charter Public School II          |                  |
|----------------------------------|------|--------------------------------------------------|------------------|
| <b>Proposed Proven Provider:</b> |      | City on a Hill Charter School Board of Trustees  |                  |
| General School Information:      |      | City on a Hill Charter Public School, Boston, MA |                  |
| <b>Grades Served:</b>            | 9-12 | <b>Current Max Enrollment:</b>                   | 280              |
| Year Opened:                     | 1995 | Renewed:                                         | 2000, 2005, 2010 |

## Enrollment by Race/Ethnicity - School Years 2007-2012