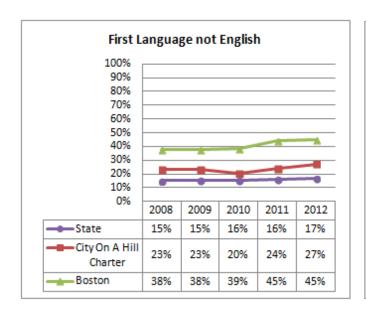

## **Selected Populations - School Years 2007-2012**

| <b>Proposed School Name:</b>     |      | City on a Hill Charter Public School II          |                  |
|----------------------------------|------|--------------------------------------------------|------------------|
| <b>Proposed Proven Provider:</b> |      | City on a Hill Charter School Board of Trustees  |                  |
| General School Information:      |      | City on a Hill Charter Public School, Boston, MA |                  |
| <b>Grades Served:</b>            | 9-12 | <b>Current Max Enrollment:</b>                   | 280              |
| Year Opened:                     | 1995 | Renewed:                                         | 2000, 2005, 2010 |