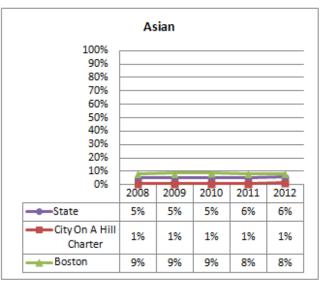

lected Populations - School Years 2007-2012**









| <b>Proposed School Name:</b>     |      | City on a Hill Charter Public School II          |                  |
|----------------------------------|------|--------------------------------------------------|------------------|
| <b>Proposed Proven Provider:</b> |      | City on a Hill Charter School Board of Trustees  |                  |
| General School Information:      |      | City on a Hill Charter Public School, Boston, MA |                  |
| <b>Grades Served:</b>            | 9-12 | <b>Current Max Enrollment:</b>                   | 280              |
| Year Opened:                     | 1995 | Renewed:                                         | 2000, 2005, 2010 |

## Enrollment by Race/Ethnicity - School Years 2007-2012