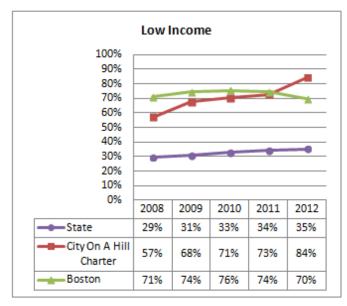

## **Selected Populations - School Years 2007-2012**

| <b>Proposed School Name:</b>     |      | City on a Hill Charter Public School II          |                  |
|----------------------------------|------|--------------------------------------------------|------------------|
| <b>Proposed Proven Provider:</b> |      | City on a Hill Charter School Board of Trustees  |                  |
| General School Information:      |      | City on a Hill Charter Public School, Boston, MA |                  |
| <b>Grades Served:</b>            | 9-12 | <b>Current Max Enrollment:</b>                   | 280              |
| Year Opened:                     | 1995 | Renewed:                                         | 2000, 2005, 2010 |