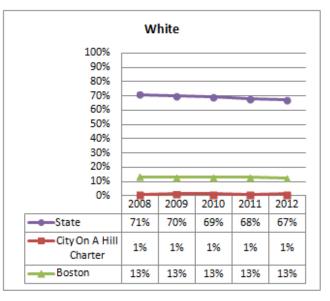

ed Populations - School Years 2007-2012**









| <b>Proposed School Name:</b>     |      | City on a Hill Charter Public School II          |                  |
|----------------------------------|------|--------------------------------------------------|------------------|
| <b>Proposed Proven Provider:</b> |      | City on a Hill Charter School Board of Trustees  |                  |
| General School Information:      |      | City on a Hill Charter Public School, Boston, MA |                  |
| <b>Grades Served:</b>            | 9-12 | <b>Current Max Enrollment:</b>                   | 280              |
| Year Opened:                     | 1995 | Renewed:                                         | 2000, 2005, 2010 |

## Enrollment by Race/Ethnicity - School Years 2007-2012