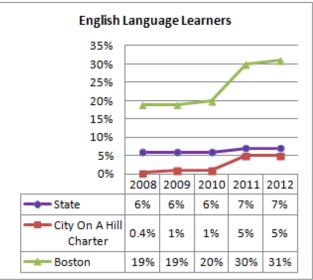

## **Selected Populations - School Years 2007-2012**

| <b>Proposed School Name:</b>     |      | City on a Hill Charter Public School II          |                  |
|----------------------------------|------|--------------------------------------------------|------------------|
| <b>Proposed Proven Provider:</b> |      | City on a Hill Charter School Board of Trustees  |                  |
| General School Information:      |      | City on a Hill Charter Public School, Boston, MA |                  |
| <b>Grades Served:</b>            | 9-12 | <b>Current Max Enrollment:</b>                   | 280              |
| Year Opened:                     | 1995 | Renewed:                                         | 2000, 2005, 2010 |