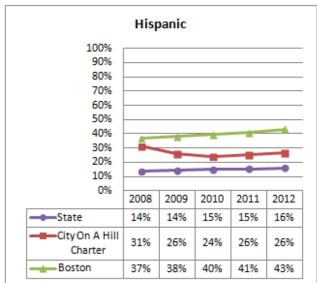

cted Populations - School Years 2007-2012**









| <b>Proposed School Name:</b>     |      | City on a Hill Charter Public School II          |                  |
|----------------------------------|------|--------------------------------------------------|------------------|
| <b>Proposed Proven Provider:</b> |      | City on a Hill Charter School Board of Trustees  |                  |
| General School Information:      |      | City on a Hill Charter Public School, Boston, MA |                  |
| <b>Grades Served:</b>            | 9-12 | <b>Current Max Enrollment:</b>                   | 280              |
| Year Opened:                     | 1995 | Renewed:                                         | 2000, 2005, 2010 |

## Enrollment by Race/Ethnicity - School Years 2007-2012