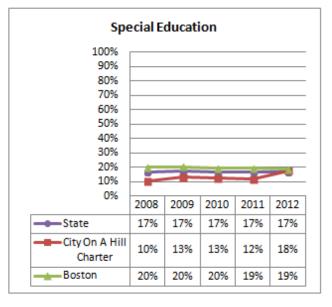

## **Selected Populations - School Years 2007-2012**

| <b>Proposed School Name:</b>     |      | City on a Hill Charter Public School II          |                  |
|----------------------------------|------|--------------------------------------------------|------------------|
| <b>Proposed Proven Provider:</b> |      | City on a Hill Charter School Board of Trustees  |                  |
| General School Information:      |      | City on a Hill Charter Public School, Boston, MA |                  |
| <b>Grades Served:</b>            | 9-12 | <b>Current Max Enrollment:</b>                   | 280              |
| Year Opened:                     | 1995 | Renewed:                                         | 2000, 2005, 2010 |