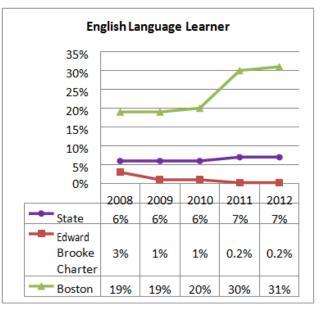

## **Selected Populations - School Years 2007-2012**

| Proposed School Name:              |      | 'Brooke 4' Charter School                         |            |
|------------------------------------|------|---------------------------------------------------|------------|
| Proposed Proven Provider:          |      | Edward W. Brooke Charter School Board of Trustees |            |
| <b>General School Information:</b> |      | Edward W. Brooke, Boston, MA                      |            |
| <b>Grades Served:</b>              | K-8  | <b>Current Max Enrollment:</b>                    | 475        |
| Year Opened:                       | 2002 | Renewed:                                          | 2007, 2012 |