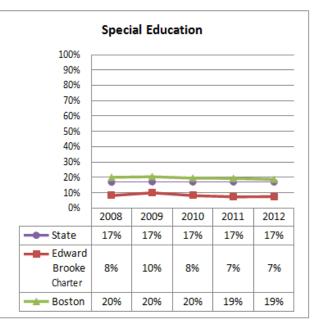

## **Selected Populations - School Years 2007-2012**

| Proposed School Name:              |      | 'Brooke 4' Charter School                         |            |
|------------------------------------|------|---------------------------------------------------|------------|
| Proposed Proven Provider:          |      | Edward W. Brooke Charter School Board of Trustees |            |
| <b>General School Information:</b> |      | Edward W. Brooke, Boston, MA                      |            |
| <b>Grades Served:</b>              | K-8  | <b>Current Max Enrollment:</b>                    | 475        |
| Year Opened:                       | 2002 | Renewed:                                          | 2007, 2012 |