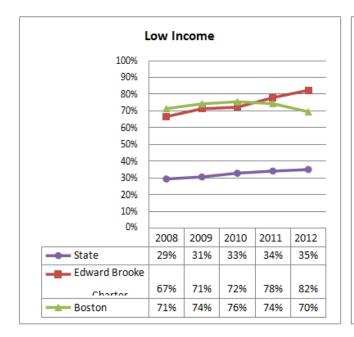

## **Selected Populations - School Years 2007-2012**

| Proposed School Name:              |      | 'Brooke 4' Charter School                         |            |
|------------------------------------|------|---------------------------------------------------|------------|
| Proposed Proven Provider:          |      | Edward W. Brooke Charter School Board of Trustees |            |
| <b>General School Information:</b> |      | Edward W. Brooke, Boston, MA                      |            |
| <b>Grades Served:</b>              | K-8  | <b>Current Max Enrollment:</b>                    | 475        |
| Year Opened:                       | 2002 | Renewed:                                          | 2007, 2012 |