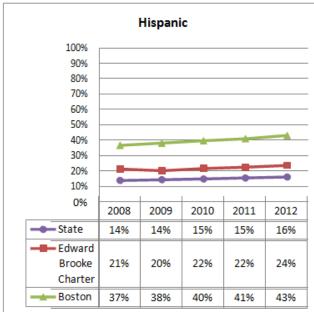

2012 |

## **Selected Populations - School Years 2007-2012**









| Proposed School Name:              |      | 'Brooke 4' Charter School                         |            |
|------------------------------------|------|---------------------------------------------------|------------|
| Proposed Proven Provider:          |      | Edward W. Brooke Charter School Board of Trustees |            |
| <b>General School Information:</b> |      | Edward W. Brooke, Boston, MA                      |            |
| <b>Grades Served:</b>              | K-8  | <b>Current Max Enrollment:</b>                    | 475        |
| Year Opened:                       | 2002 | Renewed:                                          | 2007, 2012 |

## Enrollment by Race/Ethnicity - School Years 2007-2012