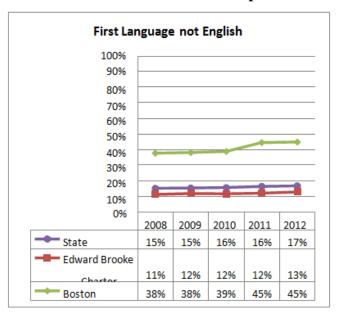

## **Selected Populations - School Years 2007-2012**

| Proposed School Name:              |      | 'Brooke 4' Charter School                         |            |
|------------------------------------|------|---------------------------------------------------|------------|
| Proposed Proven Provider:          |      | Edward W. Brooke Charter School Board of Trustees |            |
| <b>General School Information:</b> |      | Edward W. Brooke, Boston, MA                      |            |
| <b>Grades Served:</b>              | K-8  | <b>Current Max Enrollment:</b>                    | 475        |
| Year Opened:                       | 2002 | Renewed:                                          | 2007, 2012 |