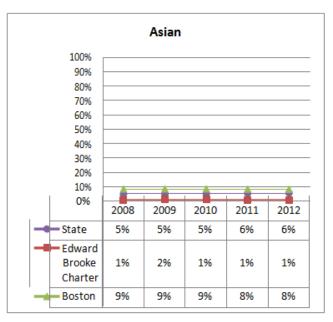

7, 2012 |

## **Selected Populations - School Years 2007-2012**









| Proposed School Name:              |      | 'Brooke 4' Charter School                         |            |
|------------------------------------|------|---------------------------------------------------|------------|
| Proposed Proven Provider:          |      | Edward W. Brooke Charter School Board of Trustees |            |
| <b>General School Information:</b> |      | Edward W. Brooke, Boston, MA                      |            |
| <b>Grades Served:</b>              | K-8  | <b>Current Max Enrollment:</b>                    | 475        |
| Year Opened:                       | 2002 | Renewed:                                          | 2007, 2012 |

## Enrollment by Race/Ethnicity - School Years 2007-2012