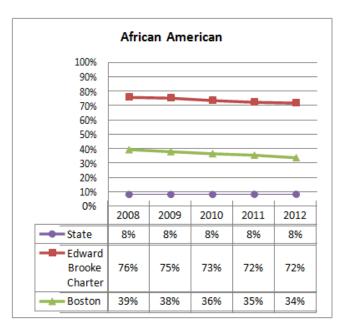

007, 2012 |

## **Selected Populations - School Years 2007-2012**









| Proposed School Name:              |      | 'Brooke 4' Charter School                         |            |
|------------------------------------|------|---------------------------------------------------|------------|
| Proposed Proven Provider:          |      | Edward W. Brooke Charter School Board of Trustees |            |
| <b>General School Information:</b> |      | Edward W. Brooke, Boston, MA                      |            |
| <b>Grades Served:</b>              | K-8  | <b>Current Max Enrollment:</b>                    | 475        |
| Year Opened:                       | 2002 | Renewed:                                          | 2007, 2012 |

## Enrollment by Race/Ethnicity - School Years 2007-2012