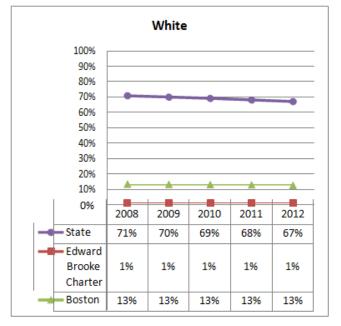

012 |

## **Selected Populations - School Years 2007-2012**









| Proposed School Name:              |      | 'Brooke 4' Charter School                         |            |
|------------------------------------|------|---------------------------------------------------|------------|
| Proposed Proven Provider:          |      | Edward W. Brooke Charter School Board of Trustees |            |
| <b>General School Information:</b> |      | Edward W. Brooke, Boston, MA                      |            |
| <b>Grades Served:</b>              | K-8  | <b>Current Max Enrollment:</b>                    | 475        |
| Year Opened:                       | 2002 | Renewed:                                          | 2007, 2012 |

## Enrollment by Race/Ethnicity - School Years 2007-2012